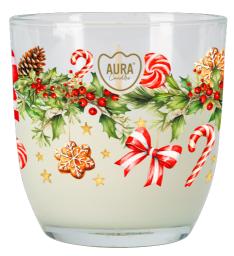

### **DESCRIPTION:**

The unique Happy Winter set is a combination of a scented candle and a diffuser that will bring a refreshing, forest scent to your home. Colorful decorations on the candle and a green Christmas tree-shaped diffuser bring to mind the magical atmosphere of Christmas. The burning time of the candle is 22 hours, and the diffuser releases the scent for up to 6 weeks.

#### **PARAMETERS:**

| Fragrance:                                      | Happy winter                  |
|-------------------------------------------------|-------------------------------|
| Colour:                                         | Mix                           |
| Burning time:                                   | ~22 h                         |
| Trwałość zapachu:                               | up to 6 weeks                 |
| Weight:                                         | 100 g                         |
| 5                                               | -                             |
| Capacity:                                       | 75 ml                         |
| Dimensions:                                     | 20,7x7,8x14,3 cm              |
| Packaging:                                      | 2                             |
| Collective packaging:                           | 4                             |
| Number of packages on the layer:                | 11                            |
| Number of layers per pallet:                    | 10                            |
| Amount of pieces on EUR palette:                | 440                           |
| Amount of collective packagings on EUR palette: | 110                           |
| Dimensions/Weight of packaging:                 | 325x215x146 mm / 2,92 kg ±10% |
| The height of the pallet:                       | 1,73 m / 321 kg               |
| Mark:                                           | Aura                          |
| EAN:                                            | 5906927059976                 |
| EAN for collective packaging:                   | 5906927059983                 |
| EAN per pallet:                                 | 5906927931616                 |
|                                                 |                               |