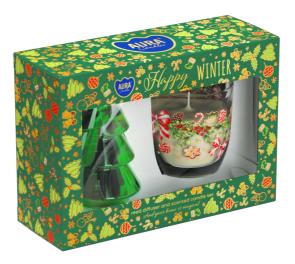

### **DESCRIPTION:**

The unique Happy Winter set is a combination of a scented candle and a diffuser that will bring a refreshing, forest scent to your home. Colorful decorations on the candle and a green Christmas tree-shaped diffuser bring to mind the magical atmosphere of Christmas. The burning time of the candle is 22 hours, and the diffuser releases the scent for up to 6 weeks.

#### **PARAMETERS:**

| Fragrance:                                      | Happy winter                  |
|-------------------------------------------------|-------------------------------|
| Colour:                                         | Mix                           |
| Burning time:                                   | ~22 h                         |
| Trwałość zapachu:                               | up to 6 weeks                 |
| Weight:                                         | 100 g                         |
| 5                                               | -                             |
| Capacity:                                       | 75 ml                         |
| Dimensions:                                     | 20,7x7,8x14,3 cm              |
| Packaging:                                      | 2                             |
| Collective packaging:                           | 4                             |
| Number of packages on the layer:                | 11                            |
| Number of layers per pallet:                    | 10                            |
| Amount of pieces on EUR palette:                | 440                           |
| Amount of collective packagings on EUR palette: | 110                           |
| Dimensions/Weight of packaging:                 | 325x215x146 mm / 2,92 kg ±10% |
| The height of the pallet:                       | 1,73 m / 321 kg               |
| Mark:                                           | Aura                          |
| EAN:                                            | 5906927059976                 |
| EAN for collective packaging:                   | 5906927059983                 |
| EAN per pallet:                                 | 5906927931616                 |
|                                                 |                               |