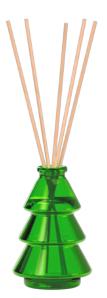

### **DESCRIPTION:**

The unique Happy Winter set is a combination of a scented candle and a diffuser that will bring a refreshing, forest scent to your home. Colorful decorations on the candle and a green Christmas tree-shaped diffuser bring to mind the magical atmosphere of Christmas. The burning time of the candle is 22 hours, and the diffuser releases the scent for up to 6 weeks.

#### **PARAMETERS:**

| Fragrance:                                      | Happy winter                  |
|-------------------------------------------------|-------------------------------|
| Colour:                                         | Mix                           |
| Burning time:                                   | ~22 h                         |
| Trwałość zapachu:                               | up to 6 weeks                 |
| Weight:                                         | 100 g                         |
| 5                                               | -                             |
| Capacity:                                       | 75 ml                         |
| Dimensions:                                     | 20,7x7,8x14,3 cm              |
| Packaging:                                      | 2                             |
| Collective packaging:                           | 4                             |
| Number of packages on the layer:                | 11                            |
| Number of layers per pallet:                    | 10                            |
| Amount of pieces on EUR palette:                | 440                           |
| Amount of collective packagings on EUR palette: | 110                           |
| Dimensions/Weight of packaging:                 | 325x215x146 mm / 2,92 kg ±10% |
| The height of the pallet:                       | 1,73 m / 321 kg               |
| Mark:                                           | Aura                          |
| EAN:                                            | 5906927059976                 |
| EAN for collective packaging:                   | 5906927059983                 |
| EAN per pallet:                                 | 5906927931616                 |
|                                                 |                               |